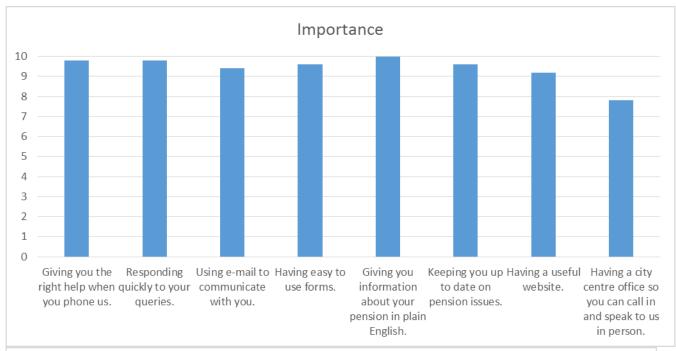

The charts below give a picture of the customers overall views about our services;