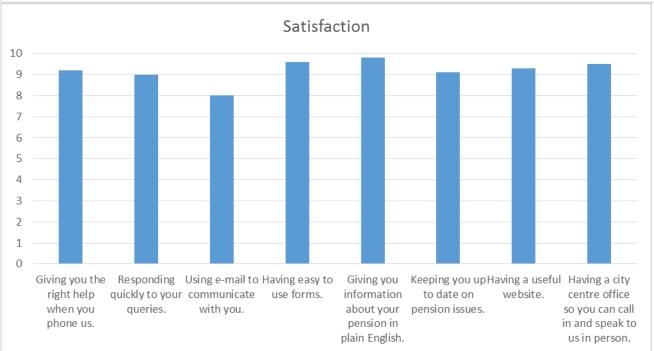

The charts below give a picture of the customers overall views about our services;